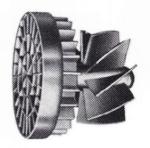

#### SPIRAL IMPELLER ASSEMBLY

Helical shaped impeller is made of special plastic and mounted on solid stainless steel shaft and has a worm gear to transmit the motion. It is self-balanced.