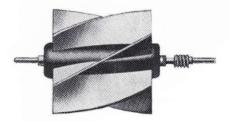

#### SPIRAL IMPELLER ASSEMBLY

Helical shaped impeller is made of special plastic and mounted on solid stainless steel shaft and has a worm gear to transmit the motion. It is self-balanced.