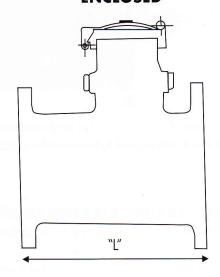

#### **DIMENSIONS**

| Size Of Meter                  | mm   | 50  | 80  | 100 | 150 | 200  | 250  | 300 | 400 | 500 | 600  |
|--------------------------------|------|-----|-----|-----|-----|------|------|-----|-----|-----|------|
| Overall Length Enclosed        | L mm | 200 | 200 | 250 | 300 | 350  | 450  | 500 | 600 | 800 | 1000 |
| Weight Enclosed                | Kg.  | 10  | 16  | 21  | 34  | 67   | 84.5 | 100 | 190 | 270 | 490  |
| Overall Length Interchangeable | L mm |     |     |     |     | · 60 |      |     |     |     |      |
| Weight Interchangeable         | Kg.  |     |     |     |     |      |      |     |     |     |      |

#### **ENCLOSED**