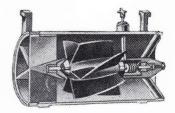

#### **ENCLOSED TYPE SPIRAL WATER METERS**

(Available in sizes 50-mm to 600-mm)

- Specially designed to meet the demand of reliable meters, capable of measuring large quantities of water, where little loss of head is allowed.
- The meter casing is of graded cast iron and houses the press fitted non-removable liner made of brass.
- Tested to withstand a maximum hydrostatic pressure of 16 kg/cm<sup>2</sup>.
- $\bullet~$  Suitable for a maximum temperature of  $45^{\circ}\,\text{C}$

#### STREAM DIRECTOR

The steam director is of brass and is fitted at the inlet end to correct eddies. This enables the meter to be used in any position i.e. horizontal, vertical or oblique.

#### LINER ASSEMBLY

The liner assembly is made of brass and is so constructed that it may be withdrawn from the meter body with ease.

#### SPIRAL IMPELLER ASSEMBLY

Helical shaped impeller is made of special plastic and mounted on solid stainless steel shaft and has a worm gear to transmit the motion. It is self-balanced.