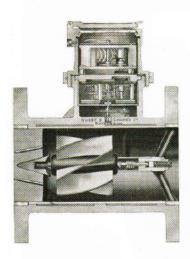

#### **ENCLOSED TYPE SPIRAL WATER METERS**

(Available in sizes 50-mm to 600-mm)

- Specially designed to meet the demand of reliable meters, capable of measuring large quantities of water, where little loss of head is allowed.
- The meter casing is of graded cast iron and houses the press fitted non-removable liner made of brass.
- Tested to withstand a maximum hydrostatic pressure of 16 kg/cm<sup>2</sup>.
- $\bullet~$  Suitable for a maximum temperature of  $45^{\circ}\,\text{C}$

#### **ENCLOSED**