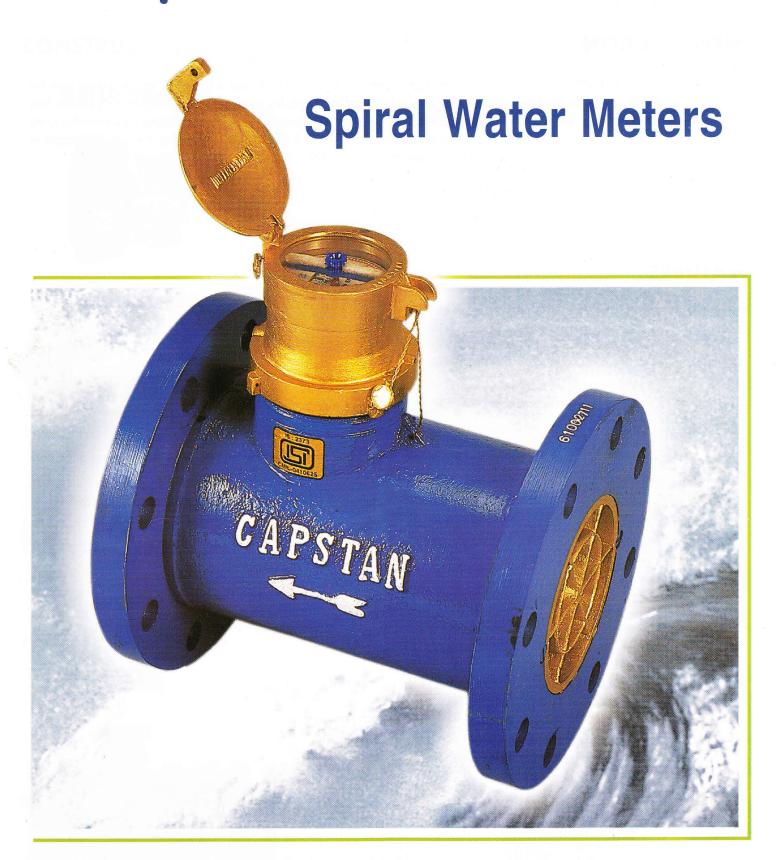

=Capotan=

## INTRODUCTION

**CAPSTAN WATER METERS** are manufactured in all sizes, both Domestic and Bulk type in technical collaboration with the world-renowned companies for last four decades. These are designed for durability, accuracy of registration and trouble free service for a number of years. The factory is equipped with most modern machines and equipments. Meters are manufactured under the skilled supervision of expert foreign trained engineers. The rigid quality control during the various stages of manufacture in the factory allows only a top class product entering the market.

All meters conform to IS 2373 and ISO 4064/1