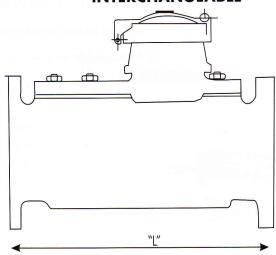

#### **INTERCHANGEABLE "SPIRAL" WATER METERS**

(Available in sizes 200-mm to 600-mm)

- Special advantage in this type of meter is that the working parts along with the Liner can be taken out, without removing the outer casing from the pipe line.
- The meter casing is of graded cast iron and has a removable cover, which after detaching allows the brass liner assembly, containing the internal mechanism to be removed.
- Tested to withstand a maximum hydrostatic pressure of 16 kg/cm<sup>2</sup>.
- ullet Suitable for a maximum temperature of  $45^{\circ}$  C.

#### **INTERCHANGEABLE**