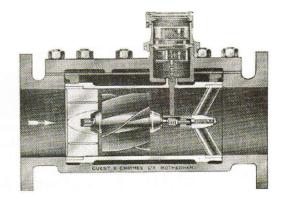

#### **INTERCHANGEABLE "SPIRAL" WATER METERS**

(Available in sizes 200-mm to 600-mm)

- Special advantage in this type of meter is that the working parts along with the Liner can be taken out, without removing the outer casing from the pipe line.
- The meter casing is of graded cast iron and has a removable cover, which after detaching allows the brass liner assembly, containing the internal mechanism to be removed.
- Tested to withstand a maximum hydrostatic pressure of 16 kg/cm<sup>2</sup>.
- ullet Suitable for a maximum temperature of  $45^{\circ}$  C.

#### **INTERCHANGEABLE**